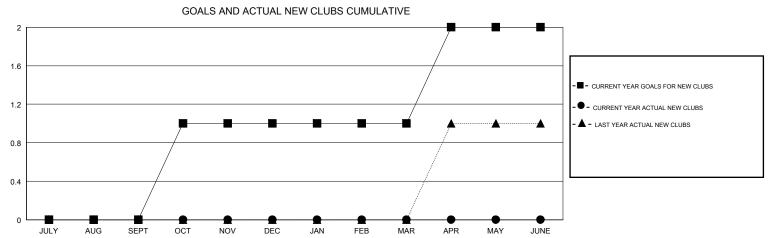

## District 1 A

GMT: LOCATION ILLINOIS GMT CA

| DROPPED CLUBS: 1  DROPPED MEMBERS |         | 24 CLUBS OF 73 ADDED 1 OR MORE NEW MEMBERS | GENDER DISTRIB  MALE  FEMALE      | 3UTION<br>1,144 (61.54%)<br>715 (38.46%) |     |
|-----------------------------------|---------|--------------------------------------------|-----------------------------------|------------------------------------------|-----|
| DECEASED                          | 8       | CLICK HERE FOR CUMULATIVE  MEMBERSHIP DATA | TOTAL FAMILY UNIT MEMBERS         |                                          | 423 |
| CLUB CANCELLED OTHER              | 1<br>90 |                                            | FAMILY MEMBERS PAYING HALF DUES 2 |                                          | 230 |
| TOTAL                             | 99      |                                            |                                   |                                          |     |