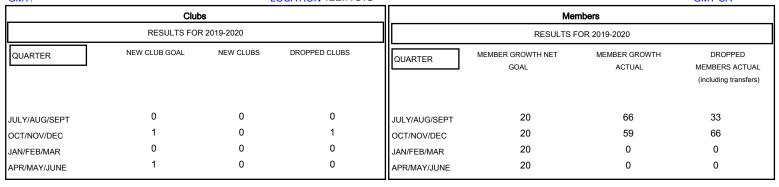

## District 1 A

GMT: LOCATION ILLINOIS GMT CA

| DROPPED CLUBS: 1  DROPPED MEMBERS |         | 24 CLUBS OF 73 ADDED 1 OR MORE NEW MEMBERS | GENDER DISTRIB  MALE  FEMALE      | 3UTION<br>1,144 (61.54%)<br>715 (38.46%) |     |
|-----------------------------------|---------|--------------------------------------------|-----------------------------------|------------------------------------------|-----|
| DECEASED                          | 8       | CLICK HERE FOR CUMULATIVE  MEMBERSHIP DATA | TOTAL FAMILY UNIT MEMBERS         |                                          | 423 |
| CLUB CANCELLED OTHER              | 1<br>90 |                                            | FAMILY MEMBERS PAYING HALF DUES 2 |                                          | 230 |
| TOTAL                             | 99      |                                            |                                   |                                          |     |