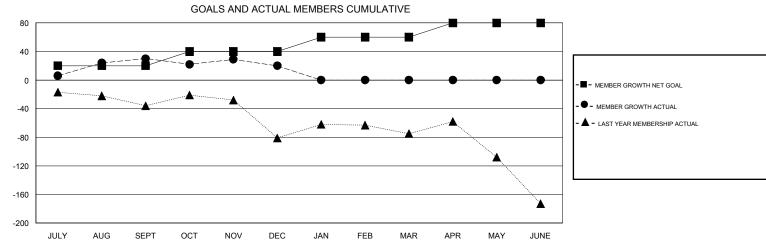

## District 1 A

GMT: LOCATION ILLINOIS GMT CA

| DROPPED CLUBS: 1  DROPPED MEMBERS |         | 24 CLUBS OF 73 ADDED 1 OR MORE NEW MEMBERS | GENDER DISTRIB  MALE  FEMALE      | 3UTION<br>1,144 (61.54%)<br>715 (38.46%) |     |
|-----------------------------------|---------|--------------------------------------------|-----------------------------------|------------------------------------------|-----|
| DECEASED                          | 8       | CLICK HERE FOR CUMULATIVE  MEMBERSHIP DATA | TOTAL FAMILY UNIT MEMBERS         |                                          | 423 |
| CLUB CANCELLED OTHER              | 1<br>90 |                                            | FAMILY MEMBERS PAYING HALF DUES 2 |                                          | 230 |
| TOTAL                             | 99      |                                            |                                   |                                          |     |